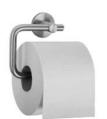

## **TOILET ROLL HOLDER AC250**

135 x 110 x 66 mm

- Toilet roll holder in solid, germ-reducing and easycare stainless steel (AISI 303), satin finished. Further available surfaces: see below.
- Designed for one standard toilet roll with dimensions:

## Suggested text for specifications:

Toilet roll holder in solid stainless steel (AISI 303), satin finished, for surface mounting. Concealed antitheft two-point rosette wall mounting. Can be mounted pointing right or left. Delivery includes fixing material.