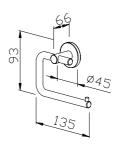

## **TOILET ROLL HOLDER AC250**

135 x 110 x 66 mm

- Toilet roll holder in solid, germ-reducing and easycare stainless steel (AISI 303), satin finished. Further available surfaces: see below.
- Designed for one standard toilet roll with dimensions:

Outer diameter max. 125 mm
Width max. 100 mm
Core diameter min. 38 mm

- Concealed anti-theft two-point rosette wall mounting.
- Can be mounted pointing right or left.

■ Holder diameter 16 mm Roll holder diameter 12 mm

Dimensions: 135 x 110 x 66 mm

Article No. AC250

| Available surfaces        | ID No.  |
|---------------------------|---------|
| satin finished (standard) | 700 250 |
| highly polished           | 731 250 |